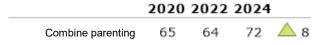

| 2020 | 2022                       | 2024                                                                                                          |                                                                                                                                   |
|------|----------------------------|---------------------------------------------------------------------------------------------------------------|-----------------------------------------------------------------------------------------------------------------------------------|
| 71   | 67                         | 70                                                                                                            | 🛆 з                                                                                                                               |
| 68   | 62                         | 64                                                                                                            | △ 2                                                                                                                               |
| 65   | 58                         | 69                                                                                                            | <b>A</b> 11                                                                                                                       |
| 72   | 75                         | 74                                                                                                            | ▽ -1                                                                                                                              |
| 48   | 51                         | 54                                                                                                            | 🛆 з                                                                                                                               |
| 75   | 70                         | 75                                                                                                            | Δ 5                                                                                                                               |
|      | 71<br>68<br>65<br>72<br>48 | 71         67           68         62           65         58           72         75           48         51 | 68         62         64           65         58         69           72         75         74           48         51         54 |