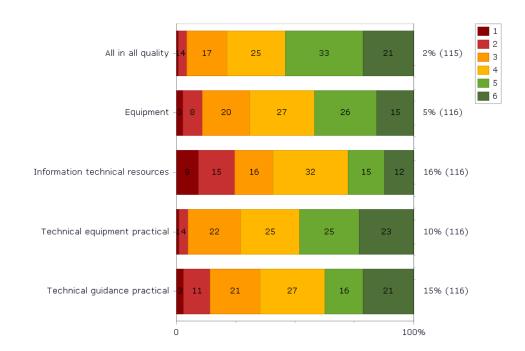

## Question area: Equipment – Quality and functionality

This question area is divided in two slides

#### I feel good quality and functionality are delivered with regard to...

| All in all quality                 | On the whole, I am satisfied with the quality and functionality of the facilities.                 |
|------------------------------------|----------------------------------------------------------------------------------------------------|
| Equipment                          | equipment such as computers, projectors, copiers, instruments, wireless networks and power sockets |
| Information<br>technical resources | information about the department's resources                                                       |
| Technical equipment practical      | technical equipment for artistic practical elements                                                |
| Technical guidance<br>practical    | technical guidance for artistic practical elements                                                 |

|                                 | 2020 | 2022 | 2024 | ł   |
|---------------------------------|------|------|------|-----|
| All in all access               | 71   | 67   | 70   | 🛆 з |
| Equipment                       | 74   | 65   | 72   | 🛆 7 |
| Information technical resources | -    | 48   | 51   | 🛆 з |
| Technical equipment practical   | -    | 67   | 66   | ▽-1 |
| Technical guidance practical    | -    | 57   | 60   | 🛆 з |