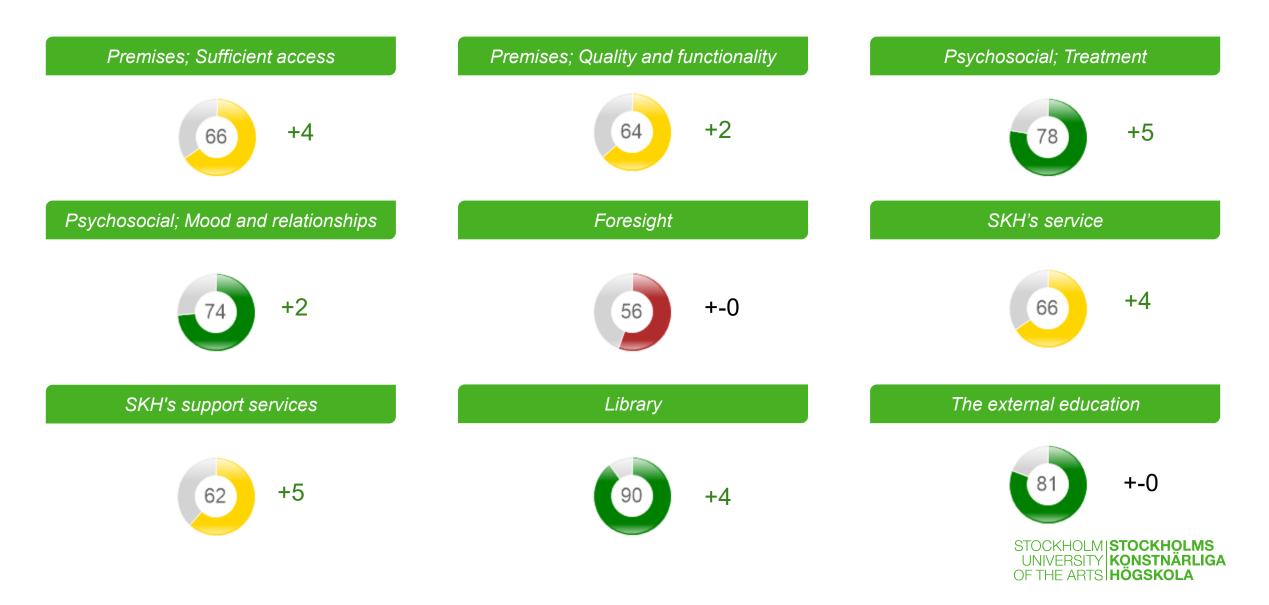

## Overview (index total) per question area

60-69% = Potential for improvement

0-59% = Action needed

## Question area: The psychosocial study environment – Atmosphere and relationships

| Community          | - 3  | 9   | 11     | 24       |    | 26 |  | 28 |           | 0% (114)<br>1<br>2<br>3<br>4<br>5<br>6                                                  |
|--------------------|------|-----|--------|----------|----|----|--|----|-----------|-----------------------------------------------------------------------------------------|
| Good<br>atmosphere | -3 4 | 1   | L4     | 22       |    | 32 |  | :  | 26        | 0% (114)                                                                                |
| Respect            | -15  | 4   | 20     |          | 36 |    |  | 34 |           | 0% (114)                                                                                |
| Fellow<br>students | -15  | 6   | 18     |          | 30 |    |  | 40 |           | 0% (114)                                                                                |
|                    | 0    |     |        |          |    |    |  |    | 100       | l<br>D96                                                                                |
|                    | 2020 | 202 | 2 2024 | ł        |    |    |  |    |           |                                                                                         |
| Community          | 76   | 68  | 69     | △ 1      |    |    |  |    |           |                                                                                         |
| Good atmosphere    | 73   | 68  | 3 71   | 🛆 з      |    |    |  |    |           |                                                                                         |
| Respect            | 82   | 75  |        | 🛆 з      |    |    |  |    |           |                                                                                         |
| Fellow students    | 81   | 78  |        | 0        |    |    |  |    | 70-100%   | = On the right oath                                                                     |
| Area Total         | 78   | 72  | 2 74   | <u>2</u> |    |    |  |    |           |                                                                                         |
|                    |      |     |        |          |    |    |  |    | 60-69% =  | Potential for improvement                                                               |
|                    |      |     |        |          |    |    |  |    | 0-59% = / | Action needed                                                                           |
|                    |      |     |        |          |    |    |  |    | UNIV      | KHOLM   <b>STOCKHOLMS</b><br>'ERSITY   <b>Konstnärliga</b><br>'E Arts   <b>Högskola</b> |

## Question area: Support services

|                  | 2020 | 2022 | 2024 |          |
|------------------|------|------|------|----------|
| Support services | 61   | 60   | 65   | <b>5</b> |
| Guidance         | 54   | 54   | 58   | 4        |
| Area total       | 57   | 57   | 62   | 6        |

## **Question area: Library**

|                    | 2020 | 2022 | 2024 |            |
|--------------------|------|------|------|------------|
| Customer service   | 92   | 91   | 96   | <u> </u>   |
| Instruction        | 76   | 77   | 84   | <b>A</b> 7 |
| Range of materials | 83   | 83   | 87   | 4          |
| Opening hours      | 87   | 89   | 91   | △ 2        |
| All in all librarv | 86   | 88   | 93   | 6          |
| Area total         | 85   | 86   | 90   | 4          |