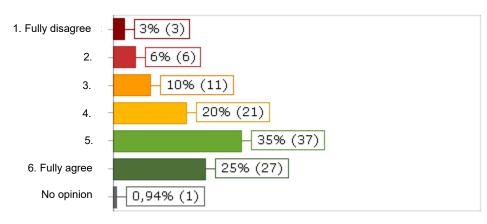

## I feel safe in SKH's premises and surroundings.

 1. Fully disagree
 3% (3)

 2.
 0,88% (1)

 3.
 6% (7)

 4.
 10% (11)

 5.
 29% (33)

 6. Fully agree
 51% (58)

 No opinion