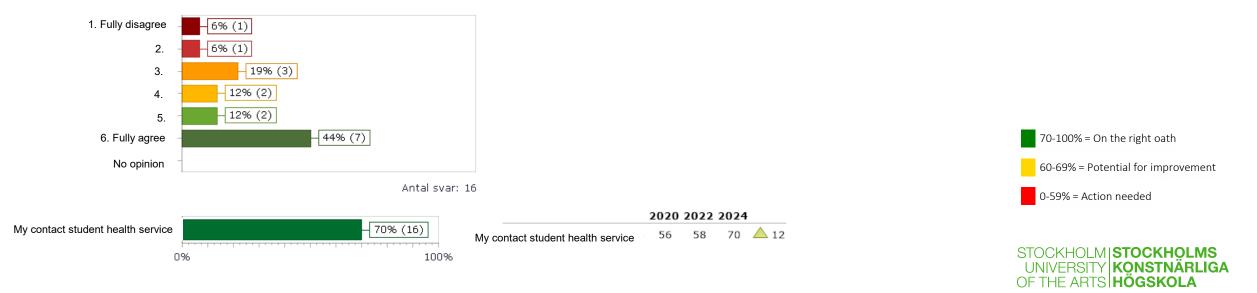

## The student health service

I have received relevant information about what support I can obtain from the student health services.

## I've been in contact with student health services.

Number of answers: 111

My contact with student health services was positive.