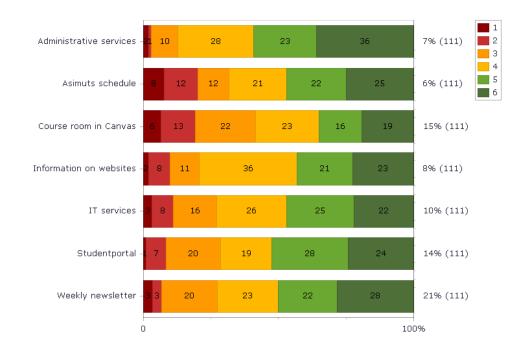

#### I'm satisfied with...

| Administrative services | administrative support (registration, certificate, etc.)           |
|-------------------------|--------------------------------------------------------------------|
| Course room in Canvas   | my digital course room in Canvas                                   |
| Asmiuts schedule        | access to my schedule in Asimut                                    |
| Studentportal           | SKH's student portal (intranet)                                    |
| Information on websites | information on websites and the external website Uniarts.se        |
| IT services             | SKH's IT support (e-mail, computer labs, software, printers, etc.) |
| Weekly newsletter       | to get information through weekly newsletters                      |

|                         | 2020 | 2022 | 2024 |          |
|-------------------------|------|------|------|----------|
| Administrative services | 70   | 71   | 76   | Δ 5      |
| Asimuts schedule        | -    | 60   | 62   | △ 2      |
| Course room in Canvas   | -    | 49   | 57   | 8        |
| Information on websites | 54   | 58   | 67   | <u> </u> |
| IT services             | 67   | 63   | 66   | 🛆 з      |
| Studentportal           | -    | 64   | 68   | 4        |
| Weekly newsletter       | -    | 72   | 68   | ▼ -4     |