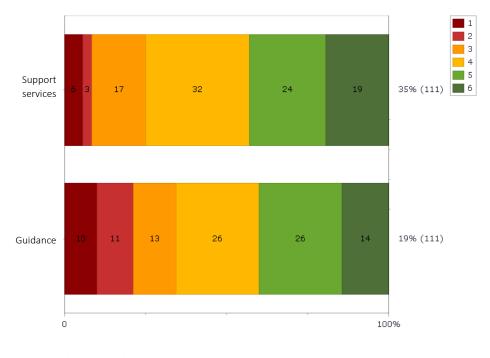

## Question area: Support services

|                  | 2020 | 2022 | 2024 |          |
|------------------|------|------|------|----------|
| Support services | 61   | 60   | 65   | <b>5</b> |
| Guidance         | 54   | 54   | 58   | 4        |
| Area total       | 57   | 57   | 62   | 6        |

70-100% = On the right oath 60-69% = Potential for improvement 0-59% = Action needed

|                     | On the whole, I am                                                                                 |
|---------------------|----------------------------------------------------------------------------------------------------|
| Support<br>services | satisfied with the support services offered by SKH.                                                |
| Guidance            | satisfied with the guidance I have received at SKH regarding my studies and my future working life |