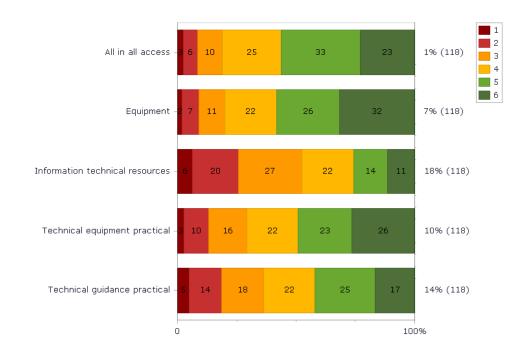

## Question area: Equipment – Sufficient access

This question area is divided in two slides

I feel that there is sufficient access to...

| All in all access               | On the whole, I am satisfied with the quality and functionality of the facilities.                 |
|---------------------------------|----------------------------------------------------------------------------------------------------|
| Equipment                       | equipment such as computers, projectors, copiers, instruments, wireless networks and power sockets |
| Information technical resources | information about the department's resources                                                       |
| Technical equipment practical   | technical equipment for artistic practical elements                                                |
| Technical guidance practical    | technical guidance for artistic practical elements                                                 |

|                                 | 2020 | 2022 | 2024 |      |
|---------------------------------|------|------|------|------|
| All in all access               | 71   | 67   | 70   | 🛆 з  |
| Equipment                       | 74   | 65   | 72   | 🛆 7  |
| Information technical resources | -    | 48   | 51   | 🛆 з  |
| Technical equipment practical   | -    | 67   | 66   | ▽ -1 |
| Technical guidance practical    | -    | 57   | 60   | 🛆 з  |
|                                 |      |      |      |      |