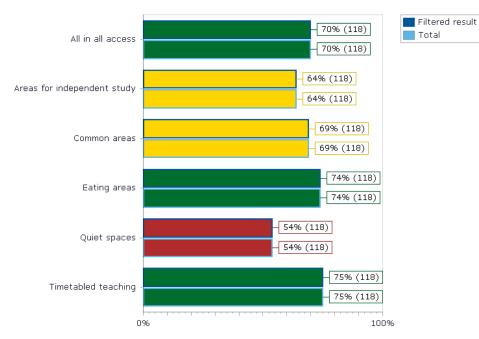

## Question area: Premises – Sufficient access

This question area is divided in two slides

|                                 | I feel that there is sufficient access to                                         |
|---------------------------------|-----------------------------------------------------------------------------------|
| All in all access               | On the whole, I am satisfied with access to premises and equipment.               |
| Areas for<br>independent study, | areas for independent study, group rooms, rooms for practical/artistic activities |
| Common areas                    | common areas and meeting places                                                   |
| Eating areas                    | eating areas, including microwave ovens                                           |
| Quiet spaces                    | quiet spaces, spaces to relax                                                     |
| Timetabled teaching             | premises for timetabled teaching                                                  |

| 2020 | 2022                       | 2024                                                                                                          |                                                                                                                                   |
|------|----------------------------|---------------------------------------------------------------------------------------------------------------|-----------------------------------------------------------------------------------------------------------------------------------|
| 71   | 67                         | 70                                                                                                            | 🛆 з                                                                                                                               |
| 68   | 62                         | 64                                                                                                            | △ 2                                                                                                                               |
| 65   | 58                         | 69                                                                                                            | <b>A</b> 11                                                                                                                       |
| 72   | 75                         | 74                                                                                                            | ▽ -1                                                                                                                              |
| 48   | 51                         | 54                                                                                                            | 🛆 з                                                                                                                               |
| 75   | 70                         | 75                                                                                                            | Δ 5                                                                                                                               |
|      | 71<br>68<br>65<br>72<br>48 | 71         67           68         62           65         58           72         75           48         51 | 68         62         64           65         58         69           72         75         74           48         51         54 |