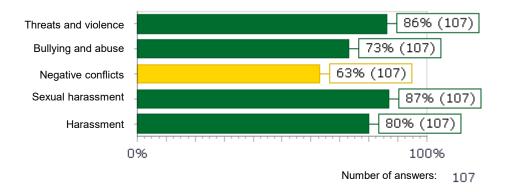

## Safe and free from

At SKH, I'm safe and free from...

|                      | 2020 | 2022 | 2024 |             |
|----------------------|------|------|------|-------------|
| Threats and violence | 92   | 87   | 86   | ▽-1         |
| Bullying and abuse   | 84   | 79   | 73   | <b>V</b> -6 |
| Negative conflicts   | 73   | 64   | 63   | ▽-1         |
| Sexual harassment    | 88   | 84   | 87   | 🛆 з         |
| Harassment           | 86   | 83   | 80   | 🔽 -з        |