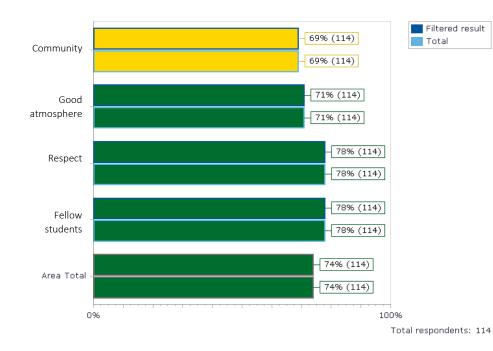

## Question area: The psychosocial study environment – Atmosphere and relationships

| Community          | - 3  | 9   | 11     | 24       |    | 26 |  | 28 |           | 0% (114)<br>1<br>2<br>3<br>4<br>5<br>6                                                  |
|--------------------|------|-----|--------|----------|----|----|--|----|-----------|-----------------------------------------------------------------------------------------|
| Good<br>atmosphere | -3 4 | 1   | L4     | 22       |    | 32 |  | :  | 26        | 0% (114)                                                                                |
| Respect            | -15  | 4   | 20     |          | 36 |    |  | 34 |           | 0% (114)                                                                                |
| Fellow<br>students | -15  | 6   | 18     |          | 30 |    |  | 40 |           | 0% (114)                                                                                |
|                    | 0    |     |        |          |    |    |  |    | 100       | l<br>D96                                                                                |
|                    | 2020 | 202 | 2 2024 | ł        |    |    |  |    |           |                                                                                         |
| Community          | 76   | 68  | 69     | △ 1      |    |    |  |    |           |                                                                                         |
| Good atmosphere    | 73   | 68  | 3 71   | 🛆 з      |    |    |  |    |           |                                                                                         |
| Respect            | 82   | 75  |        | 🛆 з      |    |    |  |    |           |                                                                                         |
| Fellow students    | 81   | 78  |        | 0        |    |    |  |    | 70-100%   | = On the right oath                                                                     |
| Area Total         | 78   | 72  | 2 74   | <u>2</u> |    |    |  |    |           |                                                                                         |
|                    |      |     |        |          |    |    |  |    | 60-69% =  | Potential for improvement                                                               |
|                    |      |     |        |          |    |    |  |    | 0-59% = / | Action needed                                                                           |
|                    |      |     |        |          |    |    |  |    | UNIV      | KHOLM   <b>STOCKHOLMS</b><br>'ERSITY   <b>Konstnärliga</b><br>'E Arts   <b>Högskola</b> |

|                 | Full question                                                                         |
|-----------------|---------------------------------------------------------------------------------------|
| Community       | The relations between students on my course are characterised by a sense of community |
| Good atmosphere | There is a good atmosphere on my education                                            |
| Respect         | The relations between students on my education are characterised by respect           |
| Fellow students | I am able to work with fellow students when necessary                                 |