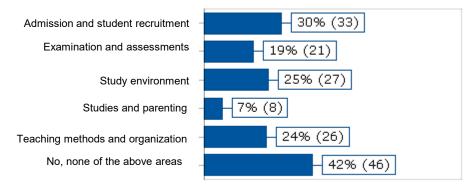

## **Risks of discrimination**

In order to work preventively and to counteract discrimination, SKH wants to investigate possible risks of discrimination in various areas.

Do you feel that there may be special risks of discrimination in one or more of the following areas?

(Choose a maximum of three options)

Number of answers: 109