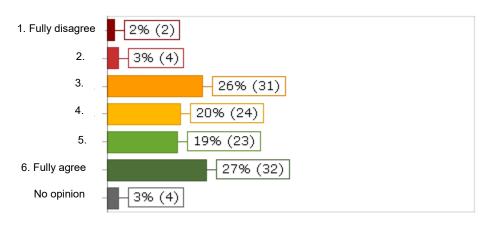

## I feel safe in SKH's premises and surroundings.

 1. Fully disagree
 3% (3)

 2.
 0,88% (1)

 3.
 6% (7)

 4.
 10% (11)

 5.
 29% (33)

 6. Fully agree
 51% (58)

 No opinion