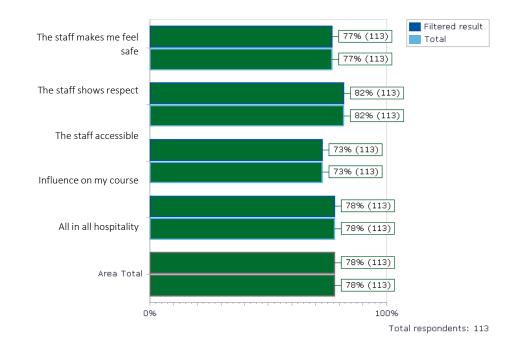

## Question area: The psychosocial study environment – Treatment

|                                 | Full question                                                               |
|---------------------------------|-----------------------------------------------------------------------------|
| The staff makes me<br>feel safe | The staff have the ability to make me feel safe and assured on my education |
| The staff shows respect         | The staff treat me respectfully                                             |
| The staff accessible            | The teachers are accessible                                                 |
| Influence on my<br>course       | I am able to have an influence on my course                                 |
| All in all hospitality          | On the whole, I am happy with how I am treated at SKH                       |

|     | 2024 | 2022 | 2020 |
|-----|------|------|------|
| 0   | 77   | 77   | 75   |
| △ 2 | 82   | 80   | 80   |
| △ 1 | 73   | 72   | 71   |
| -   | -    | 60   | 63   |
| 4   | 78   | 74   | 73   |
| ▲ 5 | 78   | 73   | 72   |
|     |      |      |      |