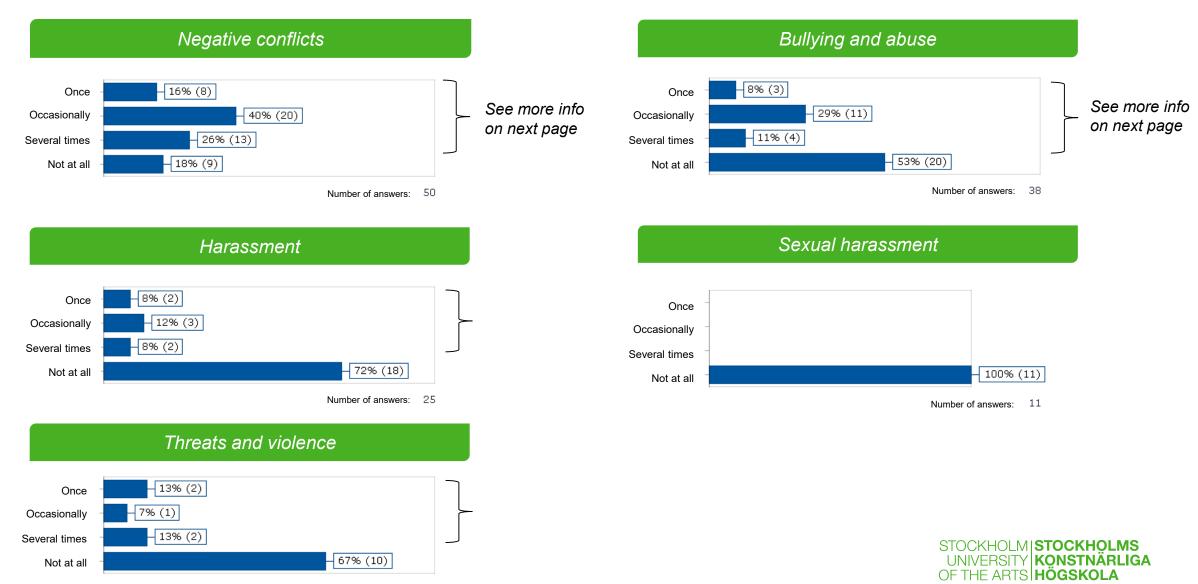

## How often in the past two years have you experience...?

Number of answers: 15