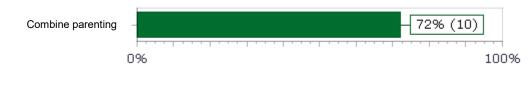

## I feel that it is possible to combine parenting and studies at SKH.

Number of answers: 10

| 2020 | 2022                       | 2024                                                                                                          |                                                                                                                                   |
|------|----------------------------|---------------------------------------------------------------------------------------------------------------|-----------------------------------------------------------------------------------------------------------------------------------|
| 71   | 67                         | 70                                                                                                            | 🛆 з                                                                                                                               |
| 68   | 62                         | 64                                                                                                            | △ 2                                                                                                                               |
| 65   | 58                         | 69                                                                                                            | <b>A</b> 11                                                                                                                       |
| 72   | 75                         | 74                                                                                                            | ▽ -1                                                                                                                              |
| 48   | 51                         | 54                                                                                                            | 🛆 з                                                                                                                               |
| 75   | 70                         | 75                                                                                                            | Δ 5                                                                                                                               |
|      | 71<br>68<br>65<br>72<br>48 | 71         67           68         62           65         58           72         75           48         51 | 68         62         64           65         58         69           72         75         74           48         51         54 |