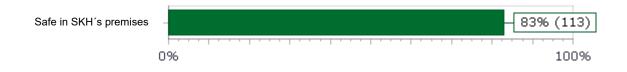

## I feel safe in SKH's premises and surroundings.

 1. Fully disagree
 3% (3)

 2.
 0,88% (1)

 3.
 6% (7)

 4.
 10% (11)

 5.
 29% (33)

 6. Fully agree
 51% (58)

 No opinion

Number of answers: 113

70-100% = On the right oath

60-69% = Potential for improvement

0-59% = Action needed