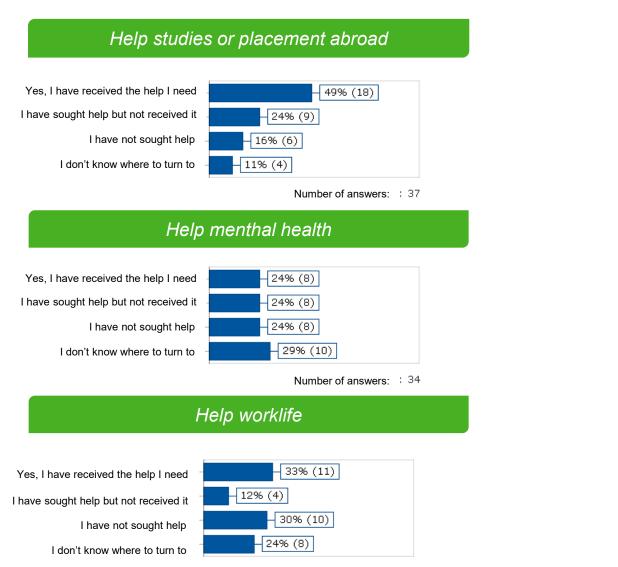

## Help/Service

l've needed help with the following: (Select all that apply)

Number of answers: 111

## Help/Service