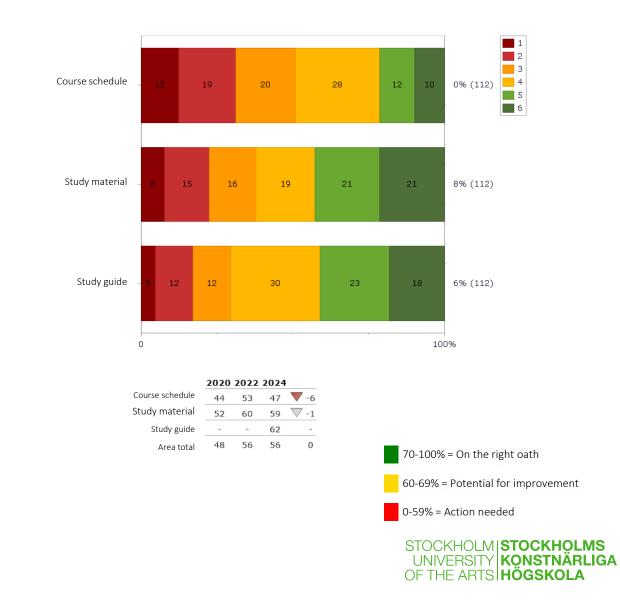

# Question area: Foresight

## **Question area: Foresight**

|                 | Full question                                                               |
|-----------------|-----------------------------------------------------------------------------|
| Course schedule | SKH shows adequate advance planning with regard to course schedule          |
| Study material  | SKH shows adequate advance planning with regard to study material           |
| Study guide     | SKH shows adequate advance planning with regard to study guide (or similar) |