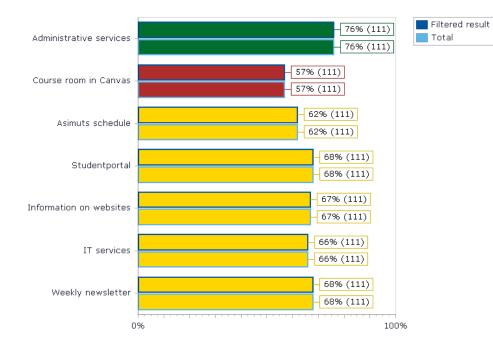

#### I'm satisfied with...

| Administrative services | administrative support (registration, certificate, etc.)           |
|-------------------------|--------------------------------------------------------------------|
| Course room in Canvas   | my digital course room in Canvas                                   |
| Asmiuts schedule        | access to my schedule in Asimut                                    |
| Studentportal           | SKH's student portal (intranet)                                    |
| Information on websites | information on websites and the external website Uniarts.se        |
| IT services             | SKH's IT support (e-mail, computer labs, software, printers, etc.) |
| Weekly newsletter       | to get information through weekly newsletters                      |

|                         | 2020 | 2022 | 2024 |          |
|-------------------------|------|------|------|----------|
| Administrative services | 70   | 71   | 76   | Δ 5      |
| Asimuts schedule        | -    | 60   | 62   | △ 2      |
| Course room in Canvas   | -    | 49   | 57   | 8        |
| Information on websites | 54   | 58   | 67   | <u> </u> |
| IT services             | 67   | 63   | 66   | 🛆 з      |
| Studentportal           | -    | 64   | 68   | 4        |
| Weekly newsletter       | -    | 72   | 68   | ▼ -4     |