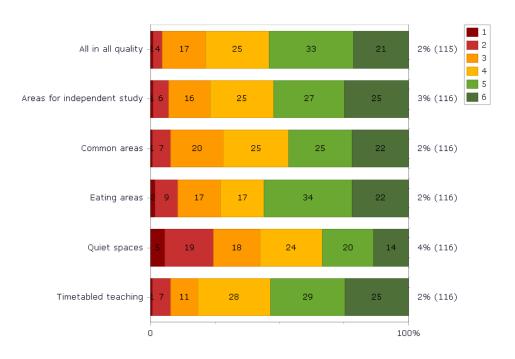

## Question area: Equipment – Quality and functionality

This question area is divided in two slides

#### I feel good quality and functionality are delivered with regard to...

| All in all quality                 | On the whole, I am satisfied with the quality and functionality of the facilities.                 |
|------------------------------------|----------------------------------------------------------------------------------------------------|
| Equipment                          | equipment such as computers, projectors, copiers, instruments, wireless networks and power sockets |
| Information<br>technical resources | information about the department's resources                                                       |
| Technical equipment practical      | technical equipment for artistic practical elements                                                |
| Technical guidance<br>practical    | technical guidance for artistic practical elements                                                 |

|                                 | 2020 | 2022 | 2024 | ł   |
|---------------------------------|------|------|------|-----|
| All in all access               | 71   | 67   | 70   | 🛆 з |
| Equipment                       | 74   | 65   | 72   | 🛆 7 |
| Information technical resources | -    | 48   | 51   | 🛆 з |
| Technical equipment practical   | -    | 67   | 66   | ▽-1 |
| Technical guidance practical    | -    | 57   | 60   | 🛆 з |