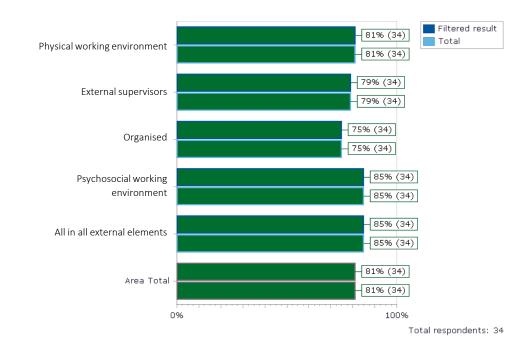

## Question area: The external education

|                                     | Full question                                                                                                       |
|-------------------------------------|---------------------------------------------------------------------------------------------------------------------|
| Physical working<br>environment     | The physical working environment for the externally based elements was good                                         |
| External supervisors                | I have received good support from external supervisors                                                              |
| Organised                           | Externally based elements of my education are well organised                                                        |
| Psychosocial working<br>environment | The psychosocial working environment was good, such as how the staff treated me and the atmosphere at the workplace |
| All in all external elements        | On the whole, I am satisfied with the external elements of my education                                             |

|                                  | 2020 | 2022 | 2024 |      |
|----------------------------------|------|------|------|------|
| Physical working environment     | 78   | 82   | 81   | ▽ -1 |
| External supervisors             | 75   | 86   | 79   | ▼ -7 |
| Organised                        | 69   | 73   | 75   | ▲ 2  |
| Psychosocial working environment | 79   | 82   | 85   | 🛆 з  |
| All in all external elements     | 79   | 83   | 85   | △ 2  |
| Area total                       | 76   | 81   | 81   | 0    |
|                                  |      |      |      |      |