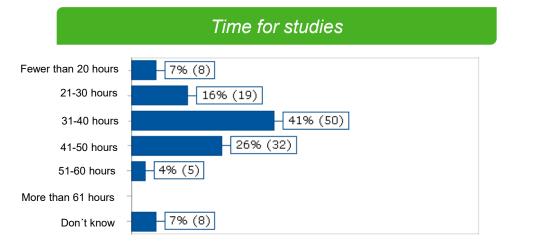

## **Background questions**

Number of answers: 122

Time for timetabled teaching

Number of answers: 122

STOCKHOLM **STOCKHOLMS** UNIVERSITY OF THE ARTS **HÖGSKOLA** 

Number of answers: 122