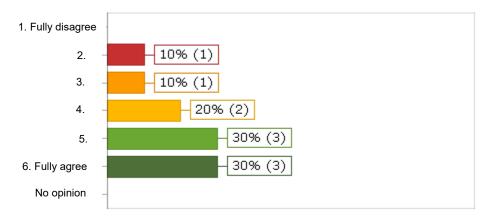

## I feel safe in SKH's premises and surroundings.

 1. Fully disagree
 3% (3)

 2.
 0,88% (1)

 3.
 6% (7)

 4.
 10% (11)

 5.
 29% (33)

 6. Fully agree
 51% (58)

 No opinion

Number of answers: 113

70-100% = On the right oath

60-69% = Potential for improvement

0-59% = Action needed