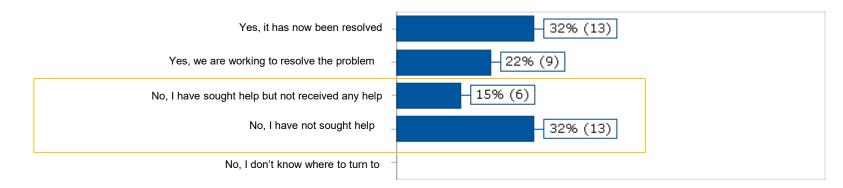

## Sought help

I have actively sought help and/or received help to resolve what I believe occurred...

Number of answers: 41

|                                                  | 2020 | 2022 | 2024 | ł           |
|--------------------------------------------------|------|------|------|-------------|
| Yes, it has now been resolved                    | 19   | 35   | 32   | igtarrow -з |
| Yes, we are working to resolve the problem       | 11   | 24   | 22   | ▽ -2        |
| No, I have sought help but not received any help | 4    | 13   | 15   | △ 2         |
| No, I have not sought help                       | 61   | 22   | 32   | △ 10        |
| No, I don't know where to turn to                | 5    | 7    | -    | -           |