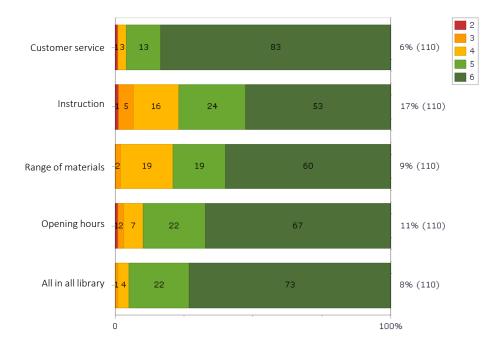

## **Question area: Library**

|                    | 2020 | 2022 | 2024 |            |
|--------------------|------|------|------|------------|
| Customer service   | 92   | 91   | 96   | <u> </u>   |
| Instruction        | 76   | 77   | 84   | <b>A</b> 7 |
| Range of materials | 83   | 83   | 87   | 4          |
| Opening hours      | 87   | 89   | 91   | △ 2        |
| All in all librarv | 86   | 88   | 93   | 6          |
| Area total         | 85   | 86   | 90   | 4          |

#### I feel that SKH's library provides good...

| Customer service   | customer service                                                   |
|--------------------|--------------------------------------------------------------------|
| Instruction        | instruction in how to search for information                       |
| Range of materials | range of books, journals, e-resources and other teaching materials |
| Opening hours      | opening hours                                                      |
| All in all library | On the whole, I am satisfied with the SKH library.                 |