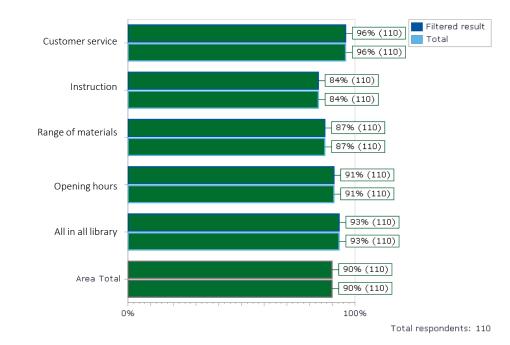

## **Question area: Library**

|                    | 2020 | 2022 | 2024 |            |
|--------------------|------|------|------|------------|
| Customer service   | 92   | 91   | 96   | <u> </u>   |
| Instruction        | 76   | 77   | 84   | <b>A</b> 7 |
| Range of materials | 83   | 83   | 87   | 4          |
| Opening hours      | 87   | 89   | 91   | △ 2        |
| All in all librarv | 86   | 88   | 93   | 6          |
| Area total         | 85   | 86   | 90   | 4          |

#### I feel that SKH's library provides good...

| Customer service   | customer service                                                   |
|--------------------|--------------------------------------------------------------------|
| Instruction        | instruction in how to search for information                       |
| Range of materials | range of books, journals, e-resources and other teaching materials |
| Opening hours      | opening hours                                                      |
| All in all library | On the whole, I am satisfied with the SKH library.                 |