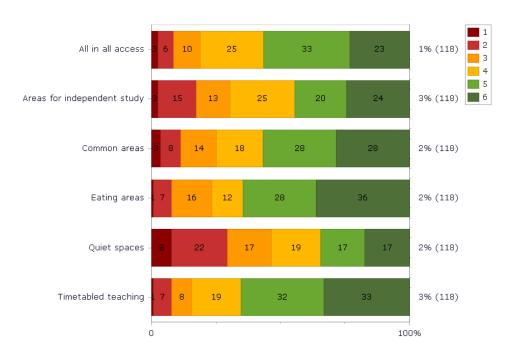

## Question area: Premises – Sufficient access

This question area is divided in two slides

|                                 | I feel that there is sufficient access to                                         |
|---------------------------------|-----------------------------------------------------------------------------------|
| All in all access               | On the whole, I am satisfied with access to premises and equipment.               |
| Areas for<br>independent study, | areas for independent study, group rooms, rooms for practical/artistic activities |
| Common areas                    | common areas and meeting places                                                   |
| Eating areas                    | eating areas, including microwave ovens                                           |
| Quiet spaces                    | quiet spaces, spaces to relax                                                     |
| Timetabled teaching             | premises for timetabled teaching                                                  |

| 2020 | 2022                       | 2024                                                                                                          |                                                                                                                                   |
|------|----------------------------|---------------------------------------------------------------------------------------------------------------|-----------------------------------------------------------------------------------------------------------------------------------|
| 71   | 67                         | 70                                                                                                            | 🛆 з                                                                                                                               |
| 68   | 62                         | 64                                                                                                            | △ 2                                                                                                                               |
| 65   | 58                         | 69                                                                                                            | <b>A</b> 11                                                                                                                       |
| 72   | 75                         | 74                                                                                                            | ▽ -1                                                                                                                              |
| 48   | 51                         | 54                                                                                                            | 🛆 з                                                                                                                               |
| 75   | 70                         | 75                                                                                                            | Δ 5                                                                                                                               |
|      | 71<br>68<br>65<br>72<br>48 | 71         67           68         62           65         58           72         75           48         51 | 68         62         64           65         58         69           72         75         74           48         51         54 |