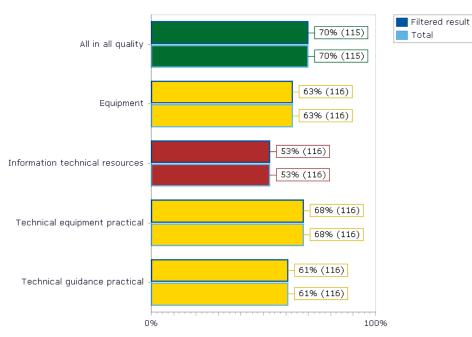

## Question area: Equipment – Quality and functionality

This question area is divided in two slides

#### I feel good quality and functionality are delivered with regard to...

| All in all quality                 | On the whole, I am satisfied with the quality and functionality of the facilities.                 |
|------------------------------------|----------------------------------------------------------------------------------------------------|
| Equipment                          | equipment such as computers, projectors, copiers, instruments, wireless networks and power sockets |
| Information<br>technical resources | information about the department's resources                                                       |
| Technical equipment practical      | technical equipment for artistic practical elements                                                |
| Technical guidance<br>practical    | technical guidance for artistic practical elements                                                 |

|                                 | 2020 | 2022 | 2024 | ł   |
|---------------------------------|------|------|------|-----|
| All in all access               | 71   | 67   | 70   | 🛆 з |
| Equipment                       | 74   | 65   | 72   | 🛆 7 |
| Information technical resources | -    | 48   | 51   | 🛆 з |
| Technical equipment practical   | -    | 67   | 66   | ▽-1 |
| Technical guidance practical    | -    | 57   | 60   | 🛆 з |