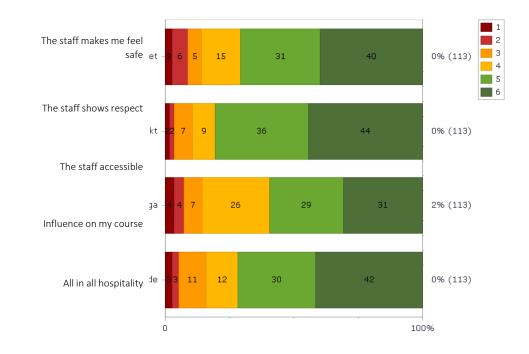

## Question area: The psychosocial study environment – Treatment

|                                 | Full question                                                               |
|---------------------------------|-----------------------------------------------------------------------------|
| The staff makes me<br>feel safe | The staff have the ability to make me feel safe and assured on my education |
| The staff shows respect         | The staff treat me respectfully                                             |
| The staff accessible            | The teachers are accessible                                                 |
| Influence on my<br>course       | I am able to have an influence on my course                                 |
| All in all hospitality          | On the whole, I am happy with how I am treated at SKH                       |

| he staff makes me feel safe |  |
|-----------------------------|--|
| he staff shows respect      |  |
| he staff accessible         |  |
| nfluence on my course       |  |
| ll in all hospitality       |  |
| rea total                   |  |
|                             |  |