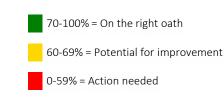

## Question area: Premises – Sufficient access

This question area is divided in two slides

|                                 | I feel that there is sufficient access to                                         |
|---------------------------------|-----------------------------------------------------------------------------------|
| All in all access               | On the whole, I am satisfied with access to premises and equipment.               |
| Areas for<br>independent study, | areas for independent study, group rooms, rooms for practical/artistic activities |
| Common areas                    | common areas and meeting places                                                   |
| Eating areas                    | eating areas, including microwave ovens                                           |
| Quiet spaces                    | quiet spaces, spaces to relax                                                     |
| Timetabled teaching             | premises for timetabled teaching                                                  |

| 2020 | 2022                       | 2024                                                                                                          |                                                                                                                                   |
|------|----------------------------|---------------------------------------------------------------------------------------------------------------|-----------------------------------------------------------------------------------------------------------------------------------|
| 71   | 67                         | 70                                                                                                            | 🛆 з                                                                                                                               |
| 68   | 62                         | 64                                                                                                            | △ 2                                                                                                                               |
| 65   | 58                         | 69                                                                                                            | <b>A</b> 11                                                                                                                       |
| 72   | 75                         | 74                                                                                                            | ▽ -1                                                                                                                              |
| 48   | 51                         | 54                                                                                                            | 🛆 з                                                                                                                               |
| 75   | 70                         | 75                                                                                                            | Δ 5                                                                                                                               |
|      | 71<br>68<br>65<br>72<br>48 | 71         67           68         62           65         58           72         75           48         51 | 68         62         64           65         58         69           72         75         74           48         51         54 |