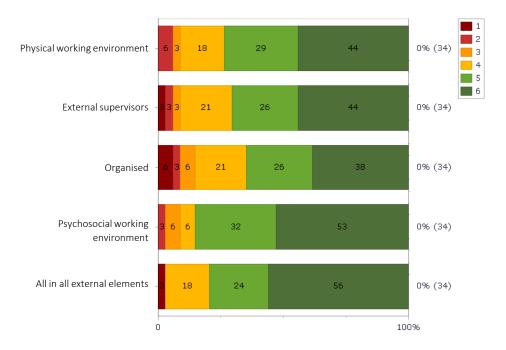

## Question area: The external education

|                                     | Full question                                                                                                       |
|-------------------------------------|---------------------------------------------------------------------------------------------------------------------|
| Physical working<br>environment     | The physical working environment for the externally based elements was good                                         |
| External supervisors                | I have received good support from external supervisors                                                              |
| Organised                           | Externally based elements of my education are well organised                                                        |
| Psychosocial working<br>environment | The psychosocial working environment was good, such as how the staff treated me and the atmosphere at the workplace |
| All in all external elements        | On the whole, I am satisfied with the external elements of my education                                             |

|                                  | 2020 | 2022 | 2024 |      |
|----------------------------------|------|------|------|------|
| Physical working environment     | 78   | 82   | 81   | ▽ -1 |
| External supervisors             | 75   | 86   | 79   | ▼ -7 |
| Organised                        | 69   | 73   | 75   | ▲ 2  |
| Psychosocial working environment | 79   | 82   | 85   | 🛆 з  |
| All in all external elements     | 79   | 83   | 85   | △ 2  |
| Area total                       | 76   | 81   | 81   | 0    |
|                                  |      |      |      |      |