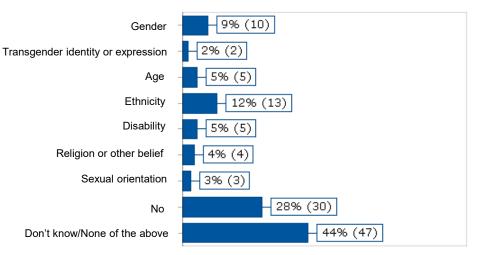

## Grounds of discrimination

**Have you** during the last two years at SKH **experienced** discrimination, harassment or otherwise violated due to;

(Select all that apply)

Number of answers: 107

Have you during the last two years **experienced** that **someone else** has been discriminated against, harassed or otherwise violated due to;