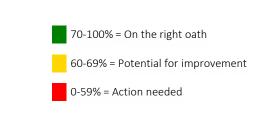

## Overview (index total) per question area

60-69% = Potential for improvement

0-59% = Action needed

Number of answers: 113

70-100% = On the right oath

60-69% = Potential for improvement

0-59% = Action needed