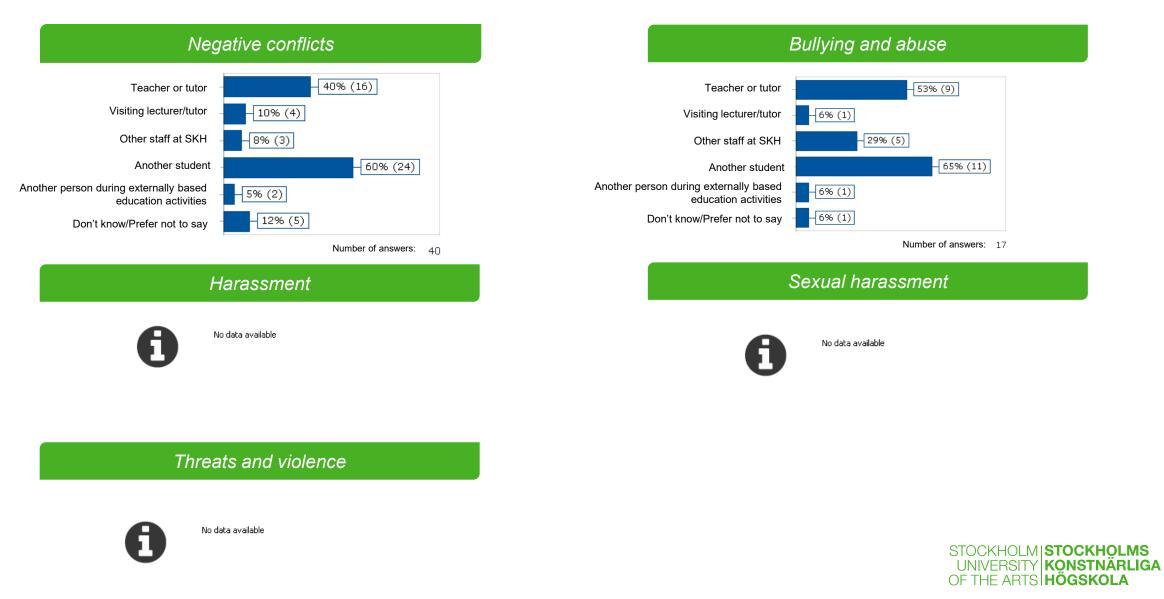

you during the last two years **experienced** that **someone else** has been discriminated against, harassed or otherwise violated due to;

(Select all that apply)



Number of answers: 107



## Safe and free from

At SKH, I'm safe and free from...



|                      | 2020 | 2022 | 2024 |             |
|----------------------|------|------|------|-------------|
| Threats and violence | 92   | 87   | 86   | ▽-1         |
| Bullying and abuse   | 84   | 79   | 73   | <b>V</b> -6 |
| Negative conflicts   | 73   | 64   | 63   | ▽-1         |
| Sexual harassment    | 88   | 84   | 87   | 🛆 з         |
| Harassment           | 86   | 83   | 80   | 🔽 -з        |



## How often in the past two years have you experience...?



Number of answers: 15

## With whom have you experienced ...



## Sought help

I have actively sought help and/or received help to resolve what I believe occurred...



Number of answers: 41

|                                                  | 2020 | 2022 | 2024 | ł           |
|--------------------------------------------------|------|------|------|-------------|
| Yes, it has now been resolved                    | 19   | 35   | 32   | igtarrow -з |
| Yes, we are working to resolve the problem       | 11   | 24   | 22   | ▽ -2        |
| No, I have sought help but not received any help | 4    | 13   | 15   | △ 2         |
| No, I have not sought help                       | 61   | 22   | 32   | △ 10        |
| No, I don't know where to turn to                | 5    | 7    | -    | -           |



### The survey was conducted by Quicksearch





H