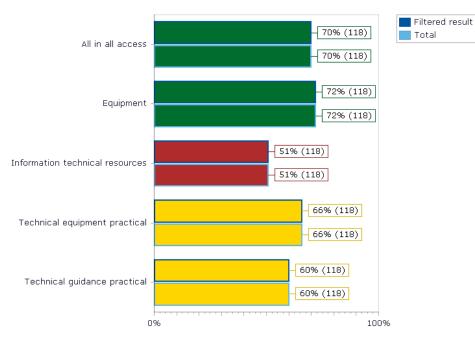

## Question area: Equipment – Sufficient access

This question area is divided in two slides

I feel that there is sufficient access to...

| All in all access               | On the whole, I am satisfied with the quality and functionality of the facilities.                 |
|---------------------------------|----------------------------------------------------------------------------------------------------|
| Equipment                       | equipment such as computers, projectors, copiers, instruments, wireless networks and power sockets |
| Information technical resources | information about the department's resources                                                       |
| Technical equipment practical   | technical equipment for artistic practical elements                                                |
| Technical guidance practical    | technical guidance for artistic practical elements                                                 |

|                                 | 2020 | 2022 | 2024 |      |
|---------------------------------|------|------|------|------|
| All in all access               | 71   | 67   | 70   | 🛆 з  |
| Equipment                       | 74   | 65   | 72   | 🛆 7  |
| Information technical resources | -    | 48   | 51   | 🛆 з  |
| Technical equipment practical   | -    | 67   | 66   | ▽ -1 |
| Technical guidance practical    | -    | 57   | 60   | 🛆 з  |
|                                 |      |      |      |      |