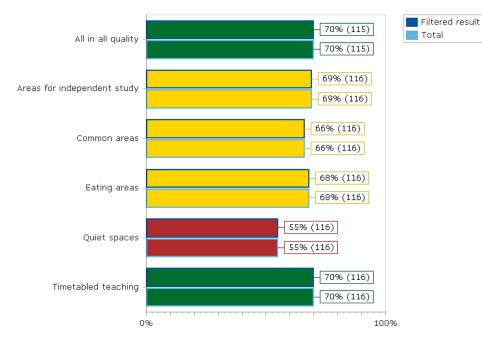

## Question area: Premises – Quality and functionality

This question area is divided in two slides

| l feel goo                     | d quality and functionality are delivered with regard to                           |
|--------------------------------|------------------------------------------------------------------------------------|
| All in all quality             | On the whole, I am satisfied with the quality and functionality of the facilities. |
| Areas for<br>independent study | areas for independent study, group rooms, rooms for practical/artistic activities  |
| Common areas                   | common areas and meeting places                                                    |
| Eating areas                   | eating areas, including microwave ovens                                            |
| Quiet spaces                   | quiet spaces, spaces to relax                                                      |
| Timetabled teaching            | premises for timetabled teaching                                                   |

| 2020 | 2022                       | 2024                                                                                                          |                                                                                                                                   |
|------|----------------------------|---------------------------------------------------------------------------------------------------------------|-----------------------------------------------------------------------------------------------------------------------------------|
| 68   | 68                         | 70                                                                                                            | △ 2                                                                                                                               |
| 67   | 61                         | 69                                                                                                            | 8                                                                                                                                 |
| 64   | 60                         | 66                                                                                                            | 6                                                                                                                                 |
| 68   | 71                         | 68                                                                                                            | 🗸 -з                                                                                                                              |
| 52   | 52                         | 55                                                                                                            | 🛆 з                                                                                                                               |
| 71   | 70                         | 70                                                                                                            | 0                                                                                                                                 |
|      | 68<br>67<br>64<br>68<br>52 | 68         68           67         61           64         60           68         71           52         52 | 67         61         69           64         60         66           68         71         68           52         52         55 |