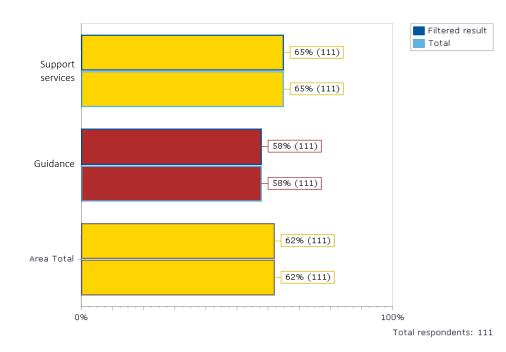

## Question area: Support services

|                  | 2020 | 2022 | 2024 |          |
|------------------|------|------|------|----------|
| Support services | 61   | 60   | 65   | <b>5</b> |
| Guidance         | 54   | 54   | 58   | 4        |
| Area total       | 57   | 57   | 62   | 6        |

70-100% = On the right oath 60-69% = Potential for improvement 0-59% = Action needed

|                     | On the whole, I am                                                                                 |
|---------------------|----------------------------------------------------------------------------------------------------|
| Support<br>services | satisfied with the support services offered by SKH.                                                |
| Guidance            | satisfied with the guidance I have received at SKH regarding my studies and my future working life |