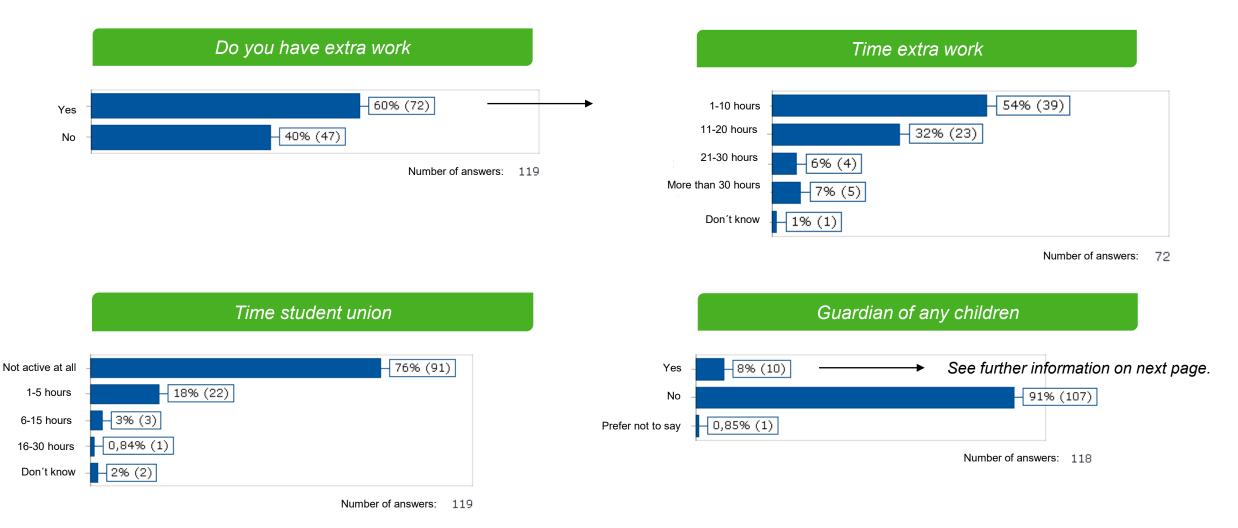

## **Background questions**

Number of answers: 122

Time for timetabled teaching

Number of answers: 122

STOCKHOLM **STOCKHOLMS** UNIVERSITY OF THE ARTS **HÖGSKOLA** 

Number of answers: 122

## I feel that it is possible to combine parenting and studies at SKH.

Number of answers: 10