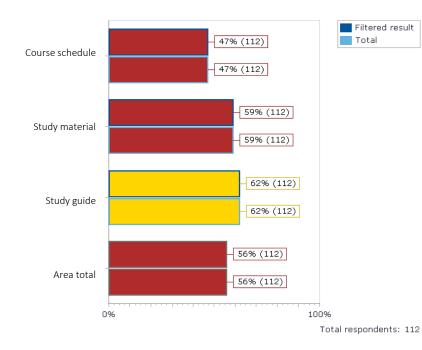

# Question area: Foresight

## **Question area: Foresight**

|                 | Full question                                                               |
|-----------------|-----------------------------------------------------------------------------|
| Course schedule | SKH shows adequate advance planning with regard to course schedule          |
| Study material  | SKH shows adequate advance planning with regard to study material           |
| Study guide     | SKH shows adequate advance planning with regard to study guide (or similar) |