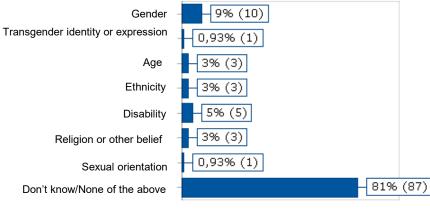

## Grounds of discrimination

**Have you** during the last two years at SKH **experienced** discrimination, harassment or otherwise violated due to;

(Select all that apply)

Number of answers: 107

Have you during the last two years **experienced** that **someone else** has been discriminated against, harassed or otherwise violated due to;